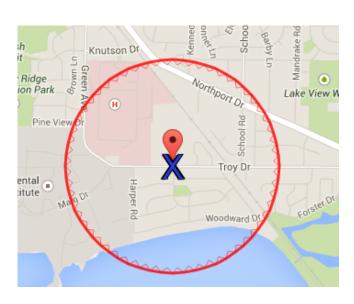

# Other

7) Do you live within a half mile of the garden (within the circle on the garden's 0.5 mile radius map)?

Yes No