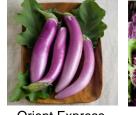

Toma VerdeEarly maturing, large, green fruits, great for salsaCisinarosSimilar to Toma Verde, but slightly larger

 Sungold

Green Zebra

Indigo Apple

Golden Rave

www.communitygroundworks.org

| Eggplant<br>Ping Tung Long    | Long, slender eggplant with tender magenta skin that doesn't need to be peeled                                                                   |
|-------------------------------|--------------------------------------------------------------------------------------------------------------------------------------------------|
| Orient Express                | Long Japanese-type fruits are delicious, prolific, and blemish free.                                                                             |
| Nadia                         | Traditional black Italian type. Can set fruit under cool conditions                                                                              |
| Dancer<br>Calliope            | Deep pink Italian fruit type. Semi-cylindrical and mild.<br>Small white and purple striped. Asian style and high yielding.                       |
|                               |                                                                                                                                                  |
| Peppers, Sweet                | Our fourite freeh and reacted. Long fruite rinen to red without blamiches                                                                        |
| Carmen<br>Ace                 | Our favorite fresh and roasted. Long fruits ripen to red without blemishes.<br>Very early and productive. Medium sized fruit.                    |
| Aura                          | Golden yellow, small fruit. Very sweet.                                                                                                          |
| Lipstick                      | Small and very sweet. Ripen to red without blemish.                                                                                              |
| Glow                          | Bright orange, small, sweet fruit. Pairs well with Aura and Lipstick.                                                                            |
| X3R Red Knight<br>Flavorburst | Large bells ripen to red. Excellent for stuffing, roasting, and freezing.<br>Vibrant yellow, medium                                              |
|                               | violant yellow, mealant                                                                                                                          |
| Peppers, Snack Lunchbox       |                                                                                                                                                  |
| Red, Yellow, Orange           | Great snacking peppers. Small and sweet. Kids love them.                                                                                         |
| Peppers, Hot                  |                                                                                                                                                  |
| Hungarian Hot Wax             | Yellow, hot, long peppers. Thick-fleshed for frying.                                                                                             |
| El Jefe Jalapeno              | Medium heat. Early, long, jalapeno. High yield.                                                                                                  |
| Joe's Long Cayenne            | Long slender cayenne with medium heat. Great for drying                                                                                          |
| Tiburon                       | Medium heat. Early, long, jalapeno. High yield.                                                                                                  |
| Melon                         |                                                                                                                                                  |
| Helona                        | Disease resistant muskmelon                                                                                                                      |
| Sarah's Choice                | Our favorite! Muskmelon with excellent flavor. Harvest promptly.<br>Red watermelon.                                                              |
| Sugar Baby                    | Red watermeion.                                                                                                                                  |
| Squash, Summer                |                                                                                                                                                  |
| Raven                         | Zucchini. Reliable, smooth, and lovely.                                                                                                          |
| Zephyr<br>Sunburst            | Yellow and pale green summer squash. Very long and very beautiful.<br>Patty pan. Reliable and excellent flavor.                                  |
| Safari                        | Slender green zucchini with white stripes                                                                                                        |
|                               |                                                                                                                                                  |
| Squash, Winter                | Forlight and supported fruits. Can even get the skin. Deep not store well                                                                        |
| Delicata<br>Carnival          | Earliest and sweetest fruits. Can even eat the skin. Does not store well.<br>White and green striped with orange patches. Very pretty and tasty. |
| New England Pie               | Classic sweet pie pumpkin                                                                                                                        |
| Waltham Butternut             | Classic butternut. Large fruit will keep untill spring in storage.                                                                               |
| Jet Acorn                     | Classic acorn with early fruits and improved flavor.                                                                                             |

www.communitygroundworks.org

**Orient Express** 

Calliope

Carmen

X3R Red Knight

Aura

Carnival