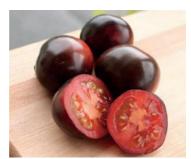

### 4 packs-large cells

| Plant              |                                                                               |
|--------------------|-------------------------------------------------------------------------------|
| <u>Variety</u>     | Description                                                                   |
| Tomatoes, Cherry   |                                                                               |
| Sungold            | Sweetest cherry tomato. Orange, thin skin, and prolific. Indeterminate.       |
| Sunrise Bumblebee  | Yellow cherry tomato with red stripes, inside and out                         |
| Tomatoes, Heirloom |                                                                               |
| Brandywine         | Classic heirloom with excellent flavor. Large and pink, with some cracking.   |
| Yellow Brandywine  | Orange version of the brandywine                                              |
| Garden Peach       | Thin fuzzy yellow skins blush pink when ripe, very sweet. Small and prolific. |
| Green Zebra        | Green striped tangy salad tomato                                              |
| Pruden's Purple    | Deep Pink, rivals Brandywine in flavor                                        |
| Indigo Apple       | Medium small, purple/red fruits, high in anti-oxidants, slight floral taste   |
| Pink Beauty        | Pink, medium sized fruit, tops taste trials every year                        |
| Tomatoes, Slicer   |                                                                               |
| Estiva             | Classic, beautiful red medium salad tomato with fantastic flavor              |
| Jet Star           | Classic salad tomato, larger than estiva                                      |
| Sunkist            | Orange slicer tomato, great for colorful salads                               |
|                    |                                                                               |
| Tomatoes, Paste    |                                                                               |
| Grandadero         | High yields, thick walled fruit, good for sauce                               |
| Golden Rave        | Sweet flavor, great for fresh eating and salsa                                |
| Monica             | Fruits are meaty and good for sauce and salsa                                 |
| Tomatillos         |                                                                               |
|                    |                                                                               |